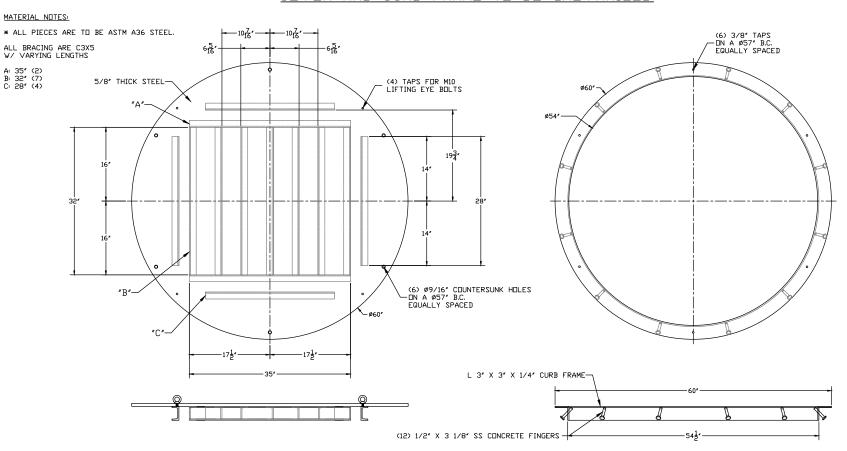

UNIT WT. - 750 lbs.

## COVER AND CURB FRAME TO BE GALVANIZED



## TO CUSTOMER:

EXAMINE THIS DRAWING CAREFULLY, VERIFY ALL DIMENSIONS, LOCATIONS, AND ELEVATIONS FOR ACCURACY, SIGN AND DATE AT LINE, ANY MODIFICATIONS OR CHANGES TO THIS DRAWING OR FINISHED PRODUCT, AFTER IT HAS BEEN SIGNED, MAY RESULT IN ADDITIONAL CHARGES AND SHIPPING DELAYS, NO JOB WILL BE STARTED UNTIL CONFIRMATION THROUGH SIGNATURE.

(REQUESTED SIGNATURE & DATE PER ABOVE)
CONFIRMATION THROUGH SIGNATURE RELEASES ORDER FOR PRODUCTION

DRAWN FOR: SHEET 1 OF PO# DISCONNECTS: Revision "THE BEST AROUND UNDERGROUND" QUOTE # ---PUMPS: ---JOB REFERENCE / Notes: BASIN DESCRIPTION: DRAWN BY: A.HARTUNG DATE: 2/13/20 48" SOLID H-20 DATE CHECKED: COVER DESCRIPTION: CHECKED BY: PH: (574)-936-6022 FX: (574)-936-5811 5/8" GALV. SOLID STEEL H-20 W/ CURB FRAME WWW.AKINDUSTRIES.COM