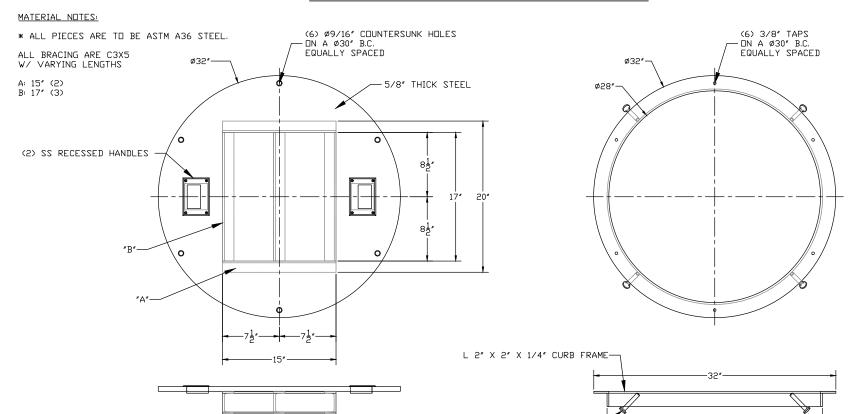

UNIT WT. - 210 lbs.

## COVER AND CURB FRAME TO BE GALVANIZED

(4) 1/2" X 3 1/8" SS CONCRETE FINGERS -

(REQUESTED SIGNATURE & DATE PER ABOVE)
CONFIRMATION THROUGH SIGNATURE RELEASES ORDER FOR PRODUCTION

| DRAWN FOR:             |                                        | PO# ———                  | DISCONNECTS: ———                  | SHEET 1 OF 1 Revision ()                                      |
|------------------------|----------------------------------------|--------------------------|-----------------------------------|---------------------------------------------------------------|
|                        |                                        | QUOTE #                  | PUMPS: ———                        | "THE BEST AROUND UNDERGROUND"                                 |
| JDB REFERENCE / Notes: | BASIN DESCRIPTION:                     |                          | DRAWN BY: A.HARTUNG DATE: 2/13/20 |                                                               |
| 24" SOLID H-20         | COVER DESCRIPTION:<br>5/8" GALV. SOLID | STEEL H-20 W/ CURB FRAME | CHECKED BY: DATE CHECKED:         | PH: (574)-936-6022 FX: (574)-936-5811<br>WWW.AKINDUSTRIES.COM |